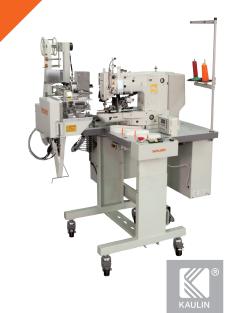

## **ASP-EBJ100**

鬆 緊 帶 搭 接

Elastic Band Joining Machine

## Specifications

| Specifications        |                                                      |
|-----------------------|------------------------------------------------------|
| Model                 | ASP-EBJ100                                           |
| Machine head          | JUKI Computer Controlled Bar-tacking Machine LK-1920 |
| Voltage               | 200~240V 3-phase 50~60Hz                             |
|                       | 200~240V 1-phase 50~60Hz                             |
|                       | (according to customer's requirement)                |
| Air supply            | 0.5Mpa ( 5kg / cm2)                                  |
| Production Capacity   | It depends on the number of the needles.             |
|                       | (in case of 190 stitches, 8 second /unit )           |
| Elastic width         | 20 ~ 50mm                                            |
| Elastic circumference | 300 ~ 1980mm                                         |
| Finished dimension    | 0 ~ 16 mm<br>150 ~ 990 mm                            |