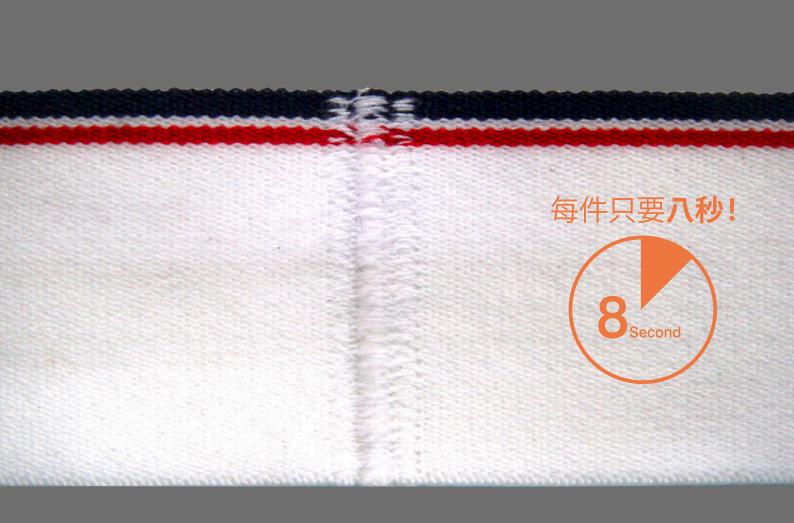

## Specifications

| Specifications        |                                                      |
|-----------------------|------------------------------------------------------|
| Model                 | ASP-EBJ100                                           |
| Machine head          | JUKI Computer Controlled Bar-tacking Machine LK-1920 |
| Voltage               | 200~240V 3-phase 50~60Hz                             |
|                       | 200~240V 1-phase 50~60Hz                             |
|                       | (according to customer's requirement)                |
| Air supply            | 0.5Mpa ( 5kg / cm2)                                  |
| Production Capacity   | It depends on the number of the needles.             |
|                       | (in case of 190 stitches, 8 second /unit )           |
| Elastic width         | 20 ~ 50mm                                            |
| Elastic circumference | 300 ~ 1980mm                                         |
| Finished dimension    | 0 ~ 16 mm<br>150 ~ 990 mm                            |