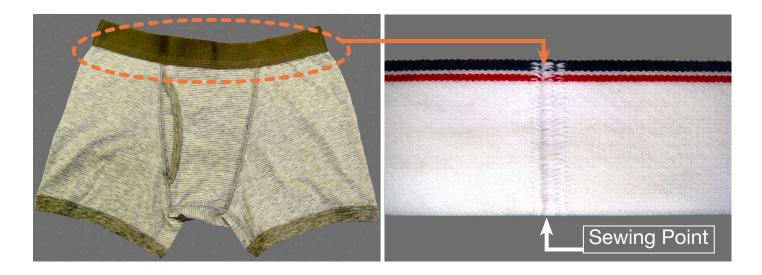

## Specifications

| Specifications        |                                                      |
|-----------------------|------------------------------------------------------|
| Model                 | ASP-EBJ100                                           |
| Machine head          | JUKI Computer Controlled Bar-tacking Machine LK-1920 |
| Voltage               | 200~240V 3-phase 50~60Hz                             |
|                       | 200~240V 1-phase 50~60Hz                             |
|                       | (according to customer's requirement)                |
| Air supply            | 0.5Mpa ( 5kg / cm2)                                  |
| Production Capacity   | It depends on the number of the needles.             |
|                       | (in case of 190 stitches, 8 second /unit )           |
| Elastic width         | 20 ~ 50mm                                            |
| Elastic circumference | 300 ~ 1980mm                                         |
| Finished dimension    | 0 ~ 16 mm<br>150 ~ 990 mm                            |